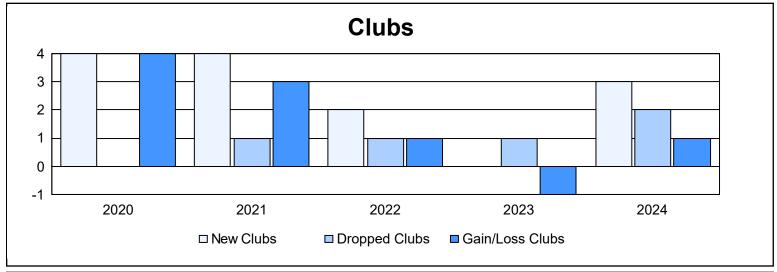

District 108 YA As of June 2024 Cumulative

| Year      | New<br>Clubs | Dropped<br>Clubs | Gain/<br>Loss<br>Clubs | New<br>Members | Charter<br>Members | Reinstate<br>Members | Transfer<br>Members | Total<br>Member<br>Added | Total<br>Members<br>Dropped | Gain/<br>Loss<br>Members |
|-----------|--------------|------------------|------------------------|----------------|--------------------|----------------------|---------------------|--------------------------|-----------------------------|--------------------------|
| 2019-2020 | 4            | 0                | 4                      | 318            | 99                 | 13                   | 18                  | 448                      | 409                         | 39                       |
| 2020-2021 | 4            | 1                | 3                      | 318            | 99                 | 17                   | 18                  | 452                      | 437                         | 15                       |
| 2021-2022 | 2            | 1                | 1                      | 401            | 61                 | 14                   | 31                  | 507                      | 422                         | 85                       |
| 2022-2023 | 0            | 1                | -1                     | 347            | 15                 | 18                   | 49                  | 429                      | 508                         | -79                      |
| 2023-2024 | 3            | 2                | 1                      | 407            | 95                 | 18                   | 28                  | 548                      | 515                         | 33                       |
| Average   | 3            | 1                | 2                      | 358            | 74                 | 16                   | 29                  | 477                      | 458                         | 19                       |